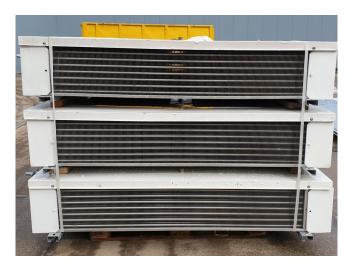

#### **Used Helpman LDX 22-7-E**

Used Helpman LXD 22-7-E double discharge evaporator with electric defrosting. Complete with 2 fans 1500 RPM - diameter 450 mm.
\*All components of this used evaporator will be tested on good working, leak free condition (electro engines), coils, bearings) Choosing HOSBV means buying with warranty. We perform a industrial cleaning. Also, we can arrange your shipment.