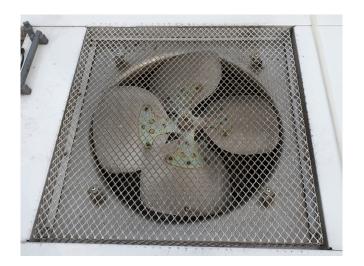

#### **Used Helpman LDX 22-7-E**

Used Helpman LXD 22-7-E double discharge evaporator with electric defrosting. Complete with 2 fans 1500 RPM - diameter 450 mm.
\*All components of this used evaporator will be tested on good working, leak free condition (electro engines), coils, bearings) Choosing HOSBV means buying with warranty. We perform a industrial cleaning. Also, we can arrange your shipment.