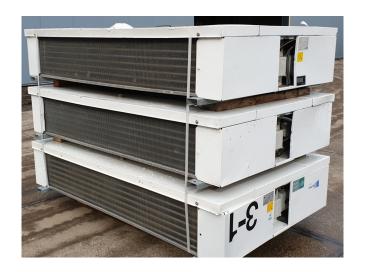

#### **Used Helpman LDX 22-7-E**

Used Helpman LXD 22-7-E double discharge evaporator with electric defrosting. Complete with 2 fans 1500 RPM - diameter 450 mm.
\*All components of this used evaporator will be tested on good working, leak free condition (electro engines), coils, bearings) Choosing HOSBV means buying with warranty. We perform a industrial cleaning. Also, we can arrange your shipment.