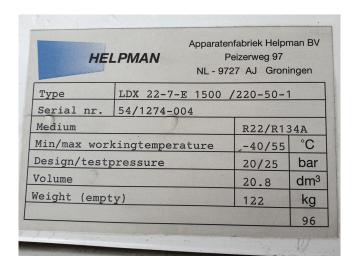

## **Specifications**

| Brand            | Helpman          |
|------------------|------------------|
| Туре             | LDX 22-7-E       |
| kW               | 14,7             |
| Refrigerant      | Freon            |
| Number of Fans   | 2                |
| Fin Space in mm  | 7                |
| Defrosting       | Electric         |
| Double Discharge | ✓                |
| m³/h             | 9.320            |
| Sizes            | 1980x1180x340 mm |
| Volume           | 20,8 dm³         |
| Weight           | 122 kg           |
| Stock            | 2                |

#### **Used Helpman LDX 22-7-E**

Used Helpman LXD 22-7-E double discharge evaporator with electric defrosting. Complete with 2 fans 1500 RPM - diameter 450 mm.
\*All components of this used evaporator will be tested on good working, leak free condition (electro engines), coils, bearings) Choosing HOSBV means buying with warranty. We perform a industrial cleaning. Also, we can arrange your shipment.